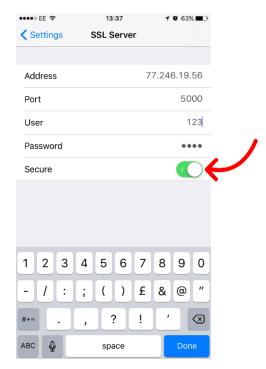

## SpliceCom iPCS Quick User Guide

Click on Server and enter the details provided to you by Flip Connect, if you don't have these details, please contact our Support department on 01462 417 999.

Important: Make sure that the secure option is selected.