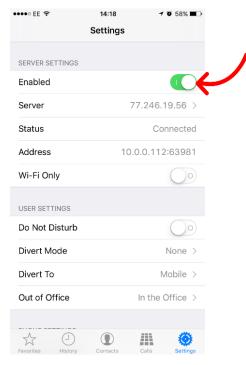

To enable / disable the App, simply click the Enabled field:

www.flipconnect.co.uk/support/userguides

SpliceCom iPCS Error! Reference source not found. - Quick User Guide

Copyright © 2017 Flip Connect. All Rights Reserved. No part of this publication may be reproduced, transmitted, transcribed, stored in a retrieval system, or translated into any language in any form or by any means without the written permission of Flip Connect

### To use WIFI only tick/slide WI-FI Only

| •••• EE 🗢         | <b>14:18 → 0</b> 58% <b>■</b> → |  |  |
|-------------------|---------------------------------|--|--|
|                   | Settings                        |  |  |
| SERVER SETTINGS   |                                 |  |  |
| Enabled           |                                 |  |  |
| Server            | 77.246.19.56 >                  |  |  |
| Status            | Connected                       |  |  |
| Address           | 10.0.0.112:63981                |  |  |
| Wi-Fi Only        | $\bigcirc \circ$                |  |  |
| USER SETTINGS     |                                 |  |  |
| Do Not Disturb    | $\bigcirc \circ$                |  |  |
| Divert Mode       | None >                          |  |  |
| Divert To         | Mobile >                        |  |  |
| Out of Office     | In the Office >                 |  |  |
|                   |                                 |  |  |
| Favorites History | Contacts Calls Settings         |  |  |