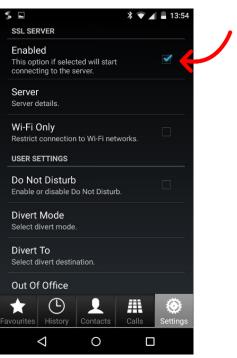

## SpliceCom iPCS Quick User Guide

Click on Server and enter the details provided to you by Flip Connect, if you don't have these details, please contact our Support department on 01462 417 999.

Important: Make sure that the secure option is selected.