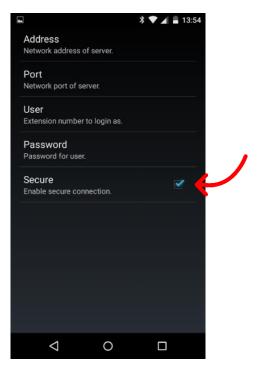

### To use WIFI only tick/slide WI-FI Only

| •••• EE 🗢         | <b>14:18 → 0</b> 58% <b>■</b> → |  |  |
|-------------------|---------------------------------|--|--|
|                   | Settings                        |  |  |
| SERVER SETTINGS   |                                 |  |  |
| Enabled           |                                 |  |  |
| Server            | 77.246.19.56 >                  |  |  |
| Status            | Connected                       |  |  |
| Address           | 10.0.0.112:63981                |  |  |
| Wi-Fi Only        | $\bigcirc \circ$                |  |  |
| USER SETTINGS     |                                 |  |  |
| Do Not Disturb    | $\bigcirc \circ$                |  |  |
| Divert Mode       | None >                          |  |  |
| Divert To         | Mobile >                        |  |  |
| Out of Office     | In the Office >                 |  |  |
|                   |                                 |  |  |
| Favorites History | Contacts Calls Settings         |  |  |