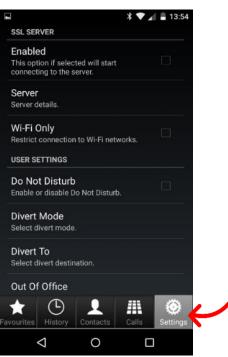

**Android Devices** 

The App icon will look like this:

To login click on the Settings button in the bottom right hand corner of the device.

| •••• EE 🗢         | 13:34<br>Settings | 1 0 63% 🔳 🤆      |
|-------------------|-------------------|------------------|
|                   | Settings          |                  |
| SERVER SETTINGS   |                   |                  |
| Enabled           |                   | $\bigcirc \circ$ |
| Server            |                   | >                |
| Status            |                   | Offline          |
| Address           |                   |                  |
| Wi-Fi Only        |                   | $\bigcirc \circ$ |
| USER SETTINGS     |                   |                  |
| Do Not Disturb    |                   | $\bigcirc \circ$ |
| Divert Mode       |                   | None >           |
| Divert To         |                   | None >           |
| Out of Office     |                   | In the Office >  |
|                   |                   |                  |
| Favorites History | Contacts          | Calls Settings   |